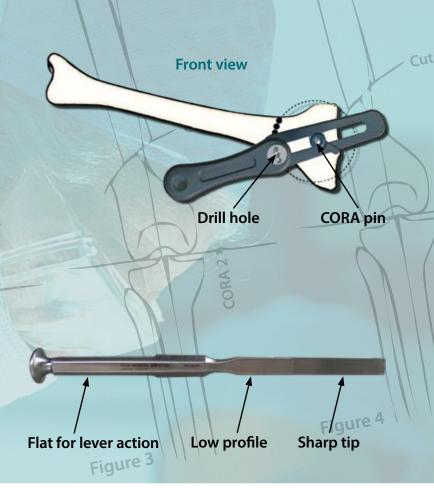

The Focal Dome Beam Compass is based on the CORA method and utilizes a continuously variable radius that gives you the option to select a precise radius from the CORA point and prepare your focal dome osteotomy. The Focal Dome Beam Compass and Drill Guide allow you attain accurate placement and alignment of the contiguous drill holes in a polar array of excellent precision.

## **Pediatric Osteotomes**

The perfect kit of low profile osteotomes (4, 6, 8 & 10 mm) combined with a Lever/Mallet, to create precise osteotomies with minimal bone damage.

**FOCAL DOME BEAM COMPASS** 