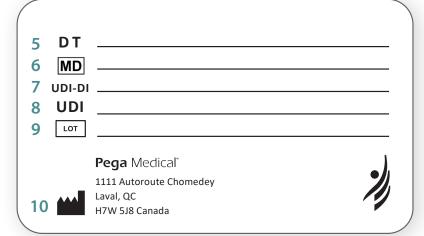

## **Back Side**

Pre-printed information provided by the manufacturer or importer.

| Explanation of Symbols |             |                                      |  |  |  |  |
|------------------------|-------------|--------------------------------------|--|--|--|--|
| 5                      | DEVICE TYPE | Type of device model                 |  |  |  |  |
| 6                      | MD          | REF# and Device Name                 |  |  |  |  |
| 7                      | UDI-DI      | UDI-DI as HRI                        |  |  |  |  |
| 8                      | UDI         | UDI as AIDC format                   |  |  |  |  |
| 9                      | LOT         | Lot Number                           |  |  |  |  |
| 10                     |             | Name and Address of the manufacturer |  |  |  |  |